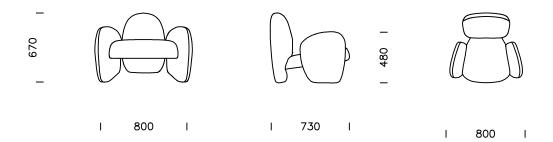

| Technical informations (mm) |              |     |   |                          |     |
|-----------------------------|--------------|-----|---|--------------------------|-----|
| 1                           | Total height | 670 | 4 | Seat depth               | 560 |
| 2                           | Seat height  | 380 | 5 | Seat depth with cushions | _   |
| 3                           | Total depth  | 730 | 6 | Legs height              | _   |