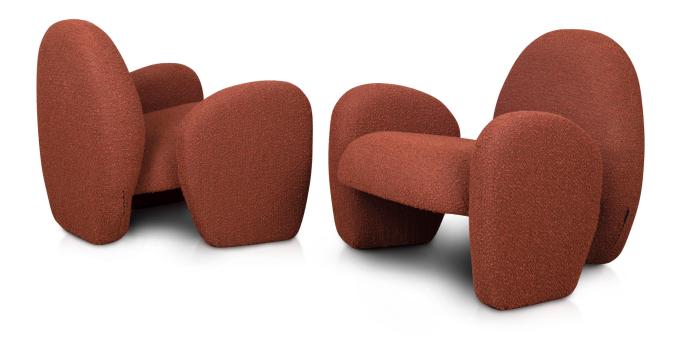

## **FULU**

Fulu main inspiration come from the shapes of beach pebbles found on some beaches. Their irregular but smooth shapes brings comfort and calm to the eye and designer thought that those shapes would upholster very well and therefore he started doodling some ideas and came up with FULU. It is an ode to nature and how water smoothed those pebbles int the course of thousands of years.