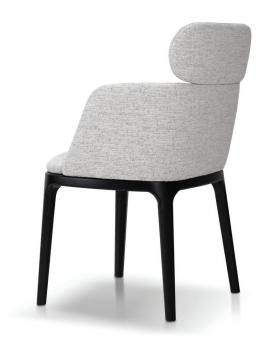

## **MUST II**

A comfortable chair is synonymous with comfort and good design. Craftsmanship and care are also evident in the MUST chair. The solid beech base combined with an upholstered seat and backrest are as comfortable as they are pleasing to the eye.