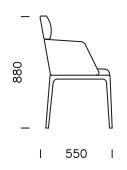

## **LEGS**

beech wood

scandinavian

walnut

ebony

black

nobonobo°

| Technical information ArmchairMUST (mm) |                          |     |
|-----------------------------------------|--------------------------|-----|
| 1                                       | Total high               | 880 |
| 2                                       | Seat height              | 470 |
| 3                                       | Total depth              | 550 |
| 4                                       | Seat depth               | 450 |
| 5                                       | Seat depth with cushions |     |
| 6                                       | Legs height              | 410 |