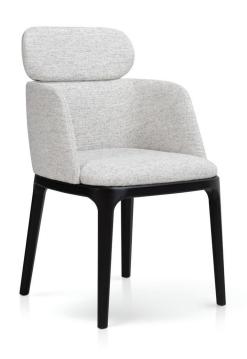

## **MUST II**

A comfortable chair is synonymous with comfort and good design. Craftsmanship and care are also evident in the MUST chair. The solid beech base combined with an upholstered seat and backrest are as comfortable as they are pleasing to the eye.